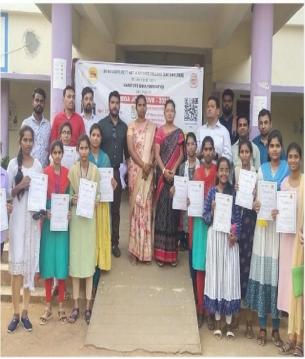

vernment degree colleges faculty selections in Political science
- We conducting deferent programs for students All-round development
- P.Anuradha has been selected best teacher award from TTWREIS
- P.Anuradha awarded as a Master mentor for Master student 2022 program
- B.A students got admission into M.A Political science in universities
- B.A students got admission B.Ed also
- B.A student D.Triveni from NCC she selected August 15<sup>th</sup> Independence day celebration, in New Delh.
- B.A Student M.poojitha selected as a Master student 2022 program as a part of this programme she given live lecture in T-SAT Hydrabad

#### Students got admissions in post graduation in universities and B.Ed













## **EMLOYBILITY**

Students selected for jobs in deferent companies at Hyderabad

















# T-SAT LIVE LECTURE





### BEST TEACHER AWARDS 2023









# **EXTRA CURRICULAR ACTIVITIES**