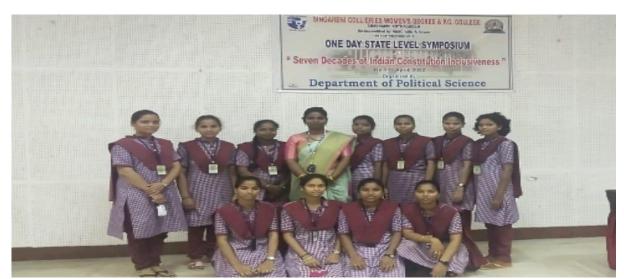

## **ACHIEVEMENTS OF THE DEPARTMENT**

- The department successfully maintained a good record (100%) of semester examinations with regard to Results.
- Several students achieved 'O' Grade result in the subject.
- We provide encouragement to students to participate online quizzes, online programs and other activities
- We have arranged Material and books for P.G. Political Science.
- P.Anuradha, DL in Political Science, is being invited as Subject expert for 5 Government degree colleges faculty selections in Political science
- We conducting deferent programs for students All-round development
- P.Anuradha has been selected best teacher award from TTWREIS
- P.Anuradha awarded as a Master mentor for Master student 2022 program
- B.A students got admission into M.A Political science in universities
- B.A students got admission B.Ed also
- B.A student D.Triveni from NCC she selected August 15<sup>th</sup> Independence day celebration, in New Delh.
- B.A Student M.poojitha selected as a Master student 2022 program as a part of this programme she given live lecture in T-SAT Hydrabad