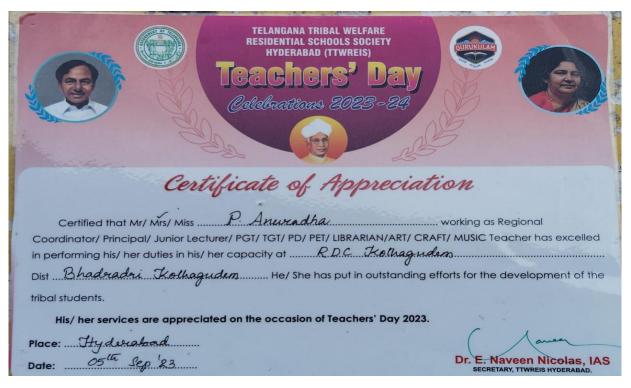

## **ACHIEVEMENTS OF THE DEPARTMENT**

- The department successfully maintained a good record (100%) of semester examinations with regard to Results.
- Several students achieved 'O' Grade result in the subject.
- We provide encouragement to students to participate online quizzes, online programs and other activities
- We have arranged Material and books for P.G. Political Science.
- P.Anuradha, DL in Political Science, is being invited as Subject expert for 5 Government degree colleges faculty selections in Political science
- We conducting deferent programs for students All-round development
- P.Anuradha has been selected best teacher award from TTWREIS
- P.Anuradha awarded as a Master mentor for Master student 2022 program
- B.A students got admission into M.A Political science in universities
- B.A students got admission B.Ed also
- B.A student D.Triveni from NCC she selected August 15<sup>th</sup> Independence day celebration, in New Delh.
- B.A Student M.poojitha selected as a Master student 2022 program as a part of this programme she given live lecture in T-SAT Hydrabad

### BEST TEACHER AWARDS 2023