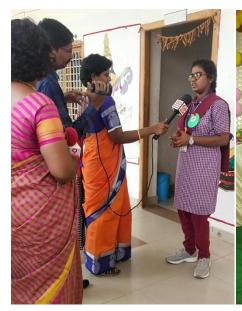

nt degree colleges faculty selections in Political science
- We conducting deferent programs for students All-round development
- P.Anuradha has been selected best teacher award from TTWREIS
- P.Anuradha awarded as a Master mentor for Master student 2022 program
- B.A students got admission into M.A Political science in universities
- B.A students got admission B.Ed also
- B.A student D.Triveni from NCC she selected August 15<sup>th</sup> Independence day celebration, in New Delh.
- B.A Student M.poojitha selected as a Master student 2022 program as a part of this programme she given live lecture in T-SAT Hydrabad

#### Students got admissions in post graduation in universities and B.Ed













## **EMLOYBILITY**

Students selected for jobs in deferent companies at Hyderabad

















# T-SAT LIVE LECTURE





### BEST TEACHER AWARDS 2023









# **EXTRA CURRICULAR ACTIVITIES**