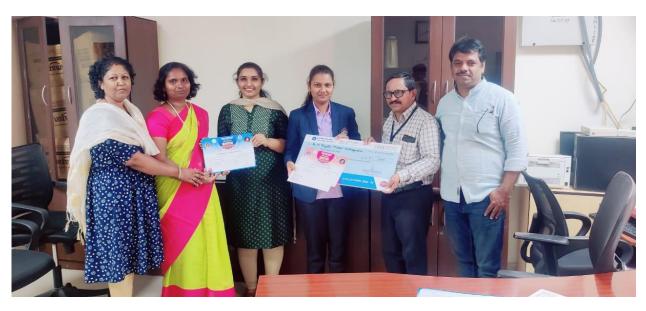

### BEST TEACHER AWARDS 2023

## **ACHIEVEMENTS OF THE DEPARTMENT**

- The department successfully maintained a good record (100%) of semester examinations with regard to Results.
- Several students achieved 'O' Grade result in the subject.
- We provide encouragement to students to participate online quizzes, online programs and other activities
- We have arranged Material and books for P.G. Political Science.
- P.Anuradha, DL in Political Science, is being invited as Subject expert for 5 Government degree colleges faculty selections in Political science
- We conducting deferent programs for students All-round development
- P.Anuradha has been selected best teacher award from TTWREIS
- P.Anuradha awarded as a Master mentor for Master student 2022 program
- B.A students got admission into M.A Political science in universities
- B.A students got admission B.Ed also
- B.A student D.Triveni from NCC she selected August 15<sup>th</sup> Independence day celebration, in New Delh.
- B.A Student M.poojitha selected as a Master student 2022 program as a part of this programme she given live lecture in T-SAT Hydrabad