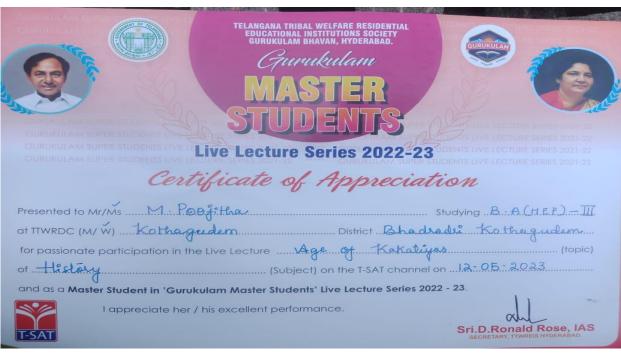

## **ACHIEVEMENTS OF THE DEPARTMENT**

- The department successfully maintained a good record (100%) of semester examinations with regard to Results.
- Several students achieved 'O' Grade result in the subject.
- We provide encouragement to students to participate online quizzes, online programs and other activities
- We have arranged Material and books for P.G. Political Science.
- P.Anuradha, DL in Political Science, is being invited as Subject expert for 5 Government degree colleges faculty selections in Political science
- We conducting deferent programs for students All-round development
- P.Anuradha has been selected best teacher award from TTWREIS
- P.Anuradha awarded as a Master mentor for Master student 2022 program
- B.A students got admission into M.A Political science in universities
- B.A students got admission B.Ed also
- B.A student D.Triveni from NCC she selected August 15<sup>th</sup> Independence day celebration, in New Delh.
- B.A Student M.poojitha selected as a Master student 2022 program as a part of this programme she given live lecture in T-SAT Hydrabad