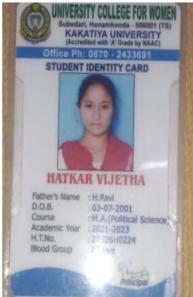

## **ACHIEVEMENTS OF THE DEPARTMENT**

- The department successfully maintained a good record (100%) of semester examinations with regard to Results.
- Several students achieved 'O' Grade result in the subject.
- We provide encouragement to students to participate online quizzes, online programs and other activities
- We have arranged Material and books for P.G. Political Science.
- P.Anuradha, DL in Political Science, is being invited as Subject expert for 5 Government degree colleges faculty selections in Political science
- We conducting deferent programs for students All-round development
- P.Anuradha has been selected best teacher award from TTWREIS
- P.Anuradha awarded as a Master mentor for Master student 2022 program
- B.A students got admission into M.A Political science in universities
- B.A students got admission B.Ed also
- B.A student D.Triveni from NCC she selected August 15<sup>th</sup> Independence day celebration, in New Delh.
- B.A Student M.poojitha selected as a Master student 2022 program as a part of this programme she given live lecture in T-SAT Hydrabad

#### Students got admissions in post graduation in universities and B.Ed