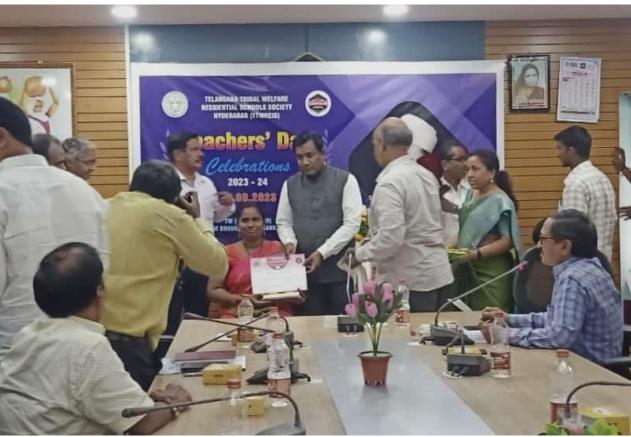

## **ACHIEVEMENTS OF THE DEPARTMENT**

- The department successfully maintained a good record (100%) of semester examinations with regard to Results.
- Several students achieved 'O' Grade result in the subject.
- We provide encouragement to students to participate online quizzes, online programs and other activities
- We have arranged Material and books for P.G. Political Science.
- P.Anuradha, DL in Political Science, is being invited as Subject expert for 5 Government degree colleges faculty selections in Political science
- We conducting deferent programs for students All-round development
- P.Anuradha has been selected best teacher award from TTWREIS
- P.Anuradha awarded as a Master mentor for Master student 2022 program
- B.A students got admission into M.A Political science in universities
- B.A students got admission B.Ed also
- B.A student D.Triveni from NCC she selected August 15<sup>th</sup> Independence day celebration, in New Delh.
- B.A Student M.poojitha selected as a Master student 2022 program as a part of this programme she given live lecture in T-SAT Hydrabad

### BEST TEACHER AWARDS 2023