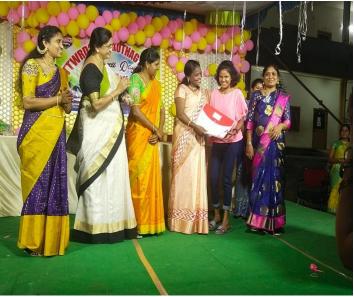

degree colleges faculty selections in Political science
- We conducting deferent programs for students All-round development
- P.Anuradha has been selected best teacher award from TTWREIS
- P.Anuradha awarded as a Master mentor for Master student 2022 program
- B.A students got admission into M.A Political science in universities
- B.A students got admission B.Ed also
- B.A student D.Triveni from NCC she selected August 15<sup>th</sup> Independence day celebration, in New Delh.
- B.A Student M.poojitha selected as a Master student 2022 program as a part of this programme she given live lecture in T-SAT Hydrabad

#### Students got admissions in post graduation in universities and B.Ed













## **EMLOYBILITY**

Students selected for jobs in deferent companies at Hyderabad

















# T-SAT LIVE LECTURE





### BEST TEACHER AWARDS 2023









# **EXTRA CURRICULAR ACTIVITIES**