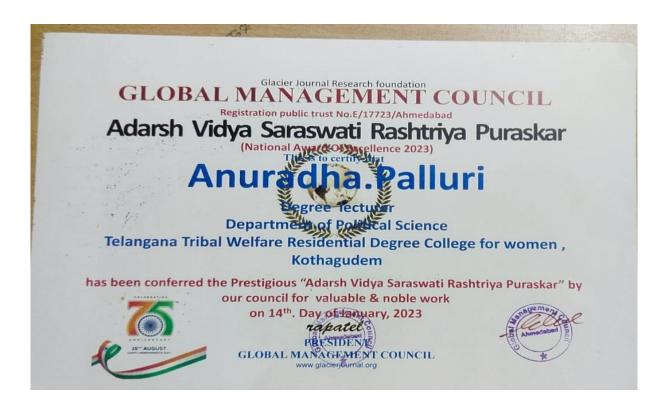

## **ACHIEVEMENTS OF THE DEPARTMENT**

- The department successfully maintained a good record (100%) of semester examinations with regard to Results.
- Several students achieved 'O' Grade result in the subject.
- We provide encouragement to students to participate online quizzes, online programs and other activities
- We have arranged Material and books for P.G. Political Science.
- P.Anuradha, DL in Political Science, is being invited as Subject expert for 5 Government degree colleges faculty selections in Political science
- We conducting deferent programs for students All-round development
- P.Anuradha has been selected best teacher award from TTWREIS
- P.Anuradha awarded as a Master mentor for Master student 2022 program
- B.A students got admission into M.A Political science in universities
- B.A students got admission B.Ed also
- B.A student D.Triveni from NCC she selected August 15<sup>th</sup> Independence day celebration, in New Delh.
- B.A Student M.poojitha selected as a Master student 2022 program as a part of this programme she given live lecture in T-SAT Hydrabad

### BEST TEACHER AWARDS 2023