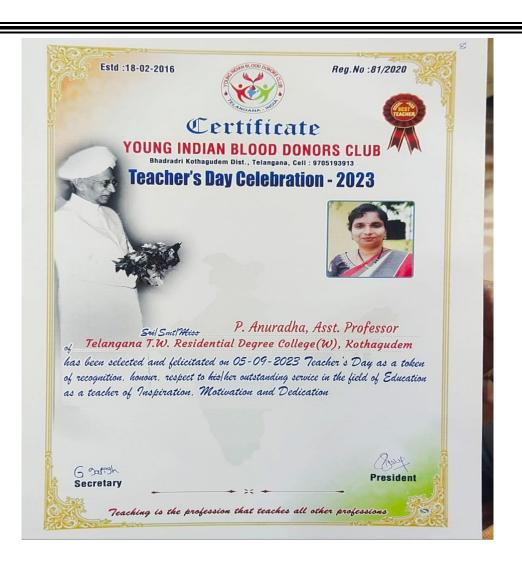

## **ACHIEVEMENTS OF THE DEPARTMENT**

- The department successfully maintained a good record (100%) of semester examinations with regard to Results.
- Several students achieved 'O' Grade result in the subject.
- We provide encouragement to students to participate online quizzes, online programs and other activities
- We have arranged Material and books for P.G. Political Science.
- P.Anuradha, DL in Political Science, is being invited as Subject expert for 5 Government degree colleges faculty selections in Political science
- We conducting deferent programs for students All-round development
- P.Anuradha has been selected best teacher award from TTWREIS
- P.Anuradha awarded as a Master mentor for Master student 2022 program
- B.A students got admission into M.A Political science in universities
- B.A students got admission B.Ed also
- B.A student D.Triveni from NCC she selected August 15<sup>th</sup> Independence day celebration, in New Delh.
- B.A Student M.poojitha selected as a Master student 2022 program as a part of this programme she given live lecture in T-SAT Hydrabad

### BEST TEACHER AWARDS 2023