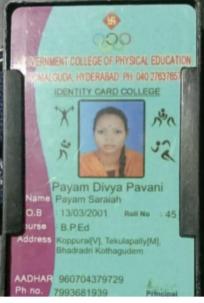

## **ACHIEVEMENTS OF THE DEPARTMENT**

- The department successfully maintained a good record (100%) of semester examinations with regard to Results.
- Several students achieved 'O' Grade result in the subject.
- We provide encouragement to students to participate online quizzes, online programs and other activities
- We have arranged Material and books for P.G. Political Science.
- P.Anuradha, DL in Political Science, is being invited as Subject expert for 5 Government degree colleges faculty selections in Political science
- We conducting deferent programs for students All-round development
- P.Anuradha has been selected best teacher award from TTWREIS
- P.Anuradha awarded as a Master mentor for Master student 2022 program
- B.A students got admission into M.A Political science in universities
- B.A students got admission B.Ed also
- B.A student D.Triveni from NCC she selected August 15<sup>th</sup> Independence day celebration, in New Delh.
- B.A Student M.poojitha selected as a Master student 2022 program as a part of this programme she given live lecture in T-SAT Hydrabad

#### Students got admissions in post graduation in universities and B.Ed