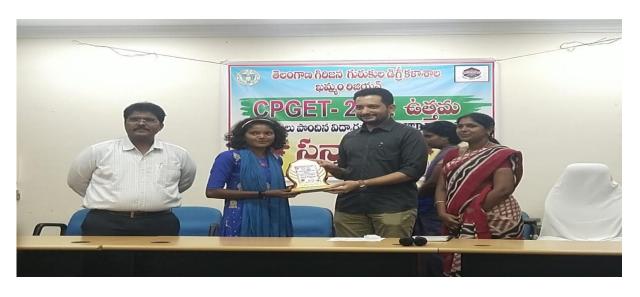

# T-SAT LIVE LECTURE

## **ACHIEVEMENTS OF THE DEPARTMENT**

- The department successfully maintained a good record (100%) of semester examinations with regard to Results.
- Several students achieved 'O' Grade result in the subject.
- We provide encouragement to students to participate online quizzes, online programs and other activities
- We have arranged Material and books for P.G. Political Science.
- P.Anuradha, DL in Political Science, is being invited as Subject expert for 5 Government degree colleges faculty selections in Political science
- We conducting deferent programs for students All-round development
- P.Anuradha has been selected best teacher award from TTWREIS
- P.Anuradha awarded as a Master mentor for Master student 2022 program
- B.A students got admission into M.A Political science in universities
- B.A students got admission B.Ed also
- B.A student D.Triveni from NCC she selected August 15<sup>th</sup> Independence day celebration, in New Delh.
- B.A Student M.poojitha selected as a Master student 2022 program as a part of this programme she given live lecture in T-SAT Hydrabad