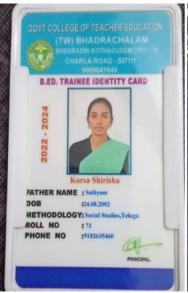

## **ACHIEVEMENTS OF THE DEPARTMENT**

- The department successfully maintained a good record (100%) of semester examinations with regard to Results.
- Several students achieved 'O' Grade result in the subject.
- We provide encouragement to students to participate online quizzes, online programs and other activities
- We have arranged Material and books for P.G. Political Science.
- P.Anuradha, DL in Political Science, is being invited as Subject expert for 5 Government degree colleges faculty selections in Political science
- We conducting deferent programs for students All-round development
- P.Anuradha has been selected best teacher award from TTWREIS
- P.Anuradha awarded as a Master mentor for Master student 2022 program
- B.A students got admission into M.A Political science in universities
- B.A students got admission B.Ed also
- B.A student D.Triveni from NCC she selected August 15<sup>th</sup> Independence day celebration, in New Delh.
- B.A Student M.poojitha selected as a Master student 2022 program as a part of this programme she given live lecture in T-SAT Hydrabad

#### Students got admissions in post graduation in universities and B.Ed